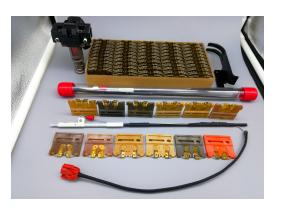

p.com

- 1, High Quality Low Cost
- 2, One day delivery
- 3, 7x24 Technical support
- 4, Free worldwide shipping
- 5, Free samples







# SOUTHERN Vacuum Nozzle Type 704/904 VECTRA CERAMIC.

- 1, Long life cycle
- 2, From \$5.00 on







SOUTHERN BRECOFLEX TOOTHED MACHINERY

**BELT Y-AXIS** 

- 1, Excellent quality
- 2, Durable and no tremble







SOUTHERN Customize Nozzle

- 1, Free design
- 2, One week lead-time







- 1, Bulk in stock
- 2, Factory outlet







## **SOUTHERN** Maintenance Accessory











# SOUTHERN MACHINERY Odd Form Feeder solution



Radial and Axial Feeders





Vibration feeder



Tube feeder







A Committee of the Comm

Solder Tin preform feeder



Label Feeder

www.smthelp.com



# Customized THT feeder for SMT









### **Spare Parts Support**







**Panasonic** 

Universal Instruments

SAMSUNG

**SIEMENS** 







#### Best After-sales service

- Worldwide Support
- Free Installation/ Training
- 1 day lead-time (spare parts)
- 1 Month customize solution





### Welcome inquiry

- 1,Please visit: www.smthelp.com
- 2, Find us more: https://www.facebook.com/autoinsertion
- 3, Know more our team: https://cn.linkedin.com/in/smtsupplier
- 4, Welcome to our factory in Shenzhen China
- 5, Google: Auto+Insertion
- 6, See machine working video: youtube Auto Insertion
- 7,Looking forward to your email: jasonwu@smthelp.com