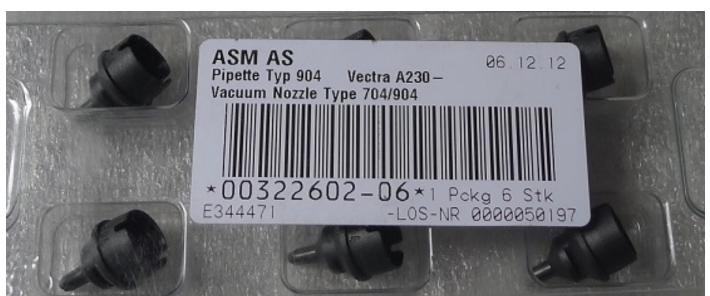

# SOUTHERN Vacuum Nozzle Type 704/904 VECTRA CERAMIC.

- 1, Long life cycle
- 2, From \$5.00 on

SOUTHERN BRECOFLEX TOOTHED MACHINERY

**BELT Y-AXIS** 

- 1, Excellent quality
- 2, Durable and no tremble

SOUTHERN Customize Nozzle