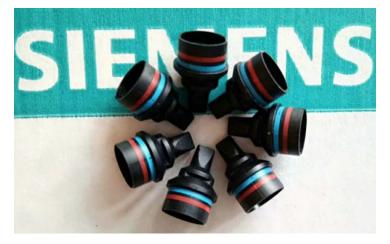

# SOUTHERN Vacuum Nozzle Type 704/904 VECTRA CERAMIC.

- 1, Long life cycle
- 2, From \$5.00 on

SOUTHERN BRECOFLEX TOOTHED MACHINERY

**BELT Y-AXIS** 

- 1, Excellent quality
- 2, Durable and no tremble

SOUTHERN Customize Nozzle